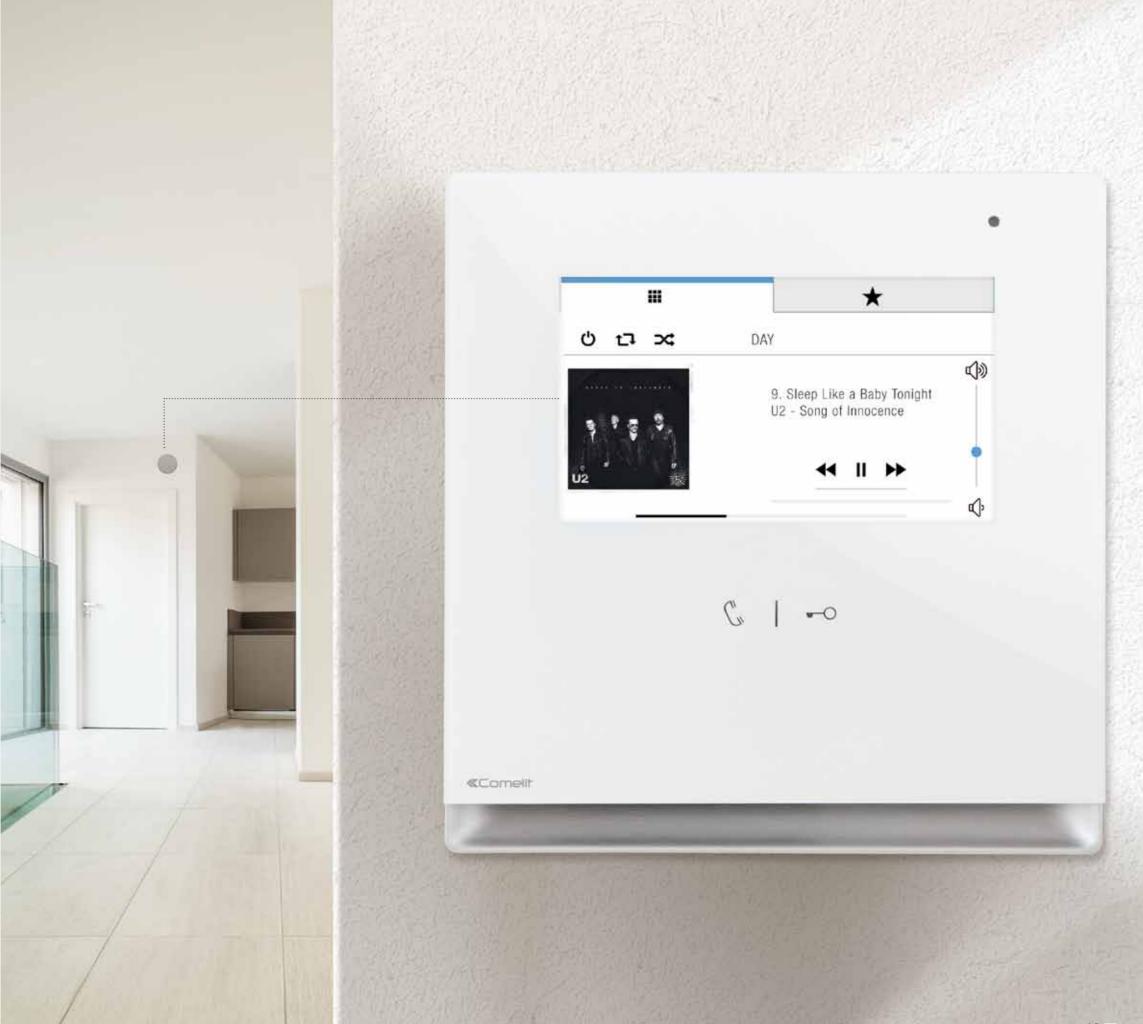

# The Multiroom Audio function

- Manage the system by selecting the album, track or radio streaming for each zone, adjust the volume and select random or repeat play modes.
- Synchronise multiple audio zones for playing the same source throughout the house
- Create a scenario by enabling each audio zone with a different source and volume
- Import, manage and listen to Spotify playlists (only with a subscription to Spotify Premium)