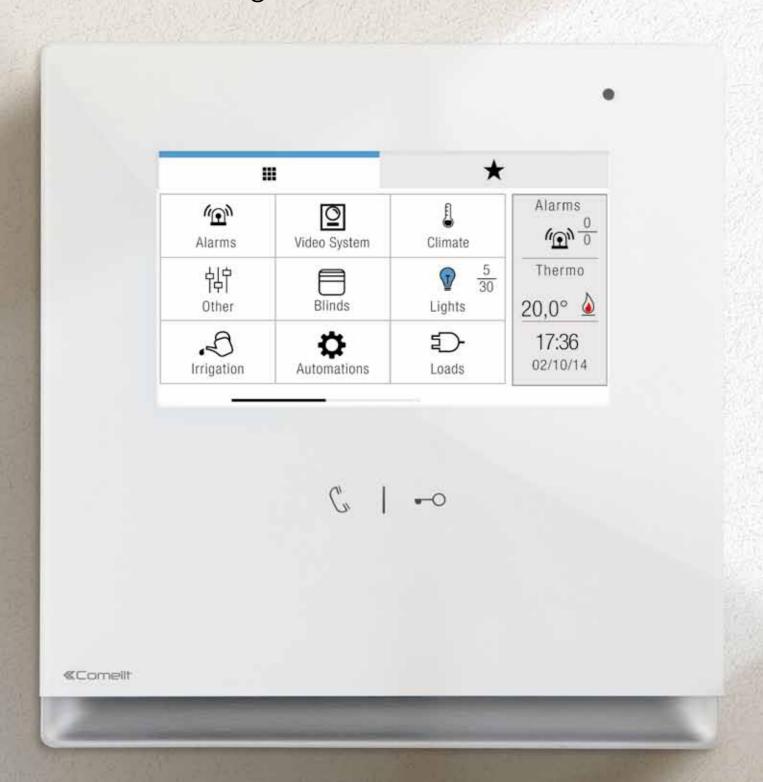

# Icona Manager

Icona Manager features a clean and simple design, without any superfluous details. Gloss surface in transparent, scratch-resistant polycarbonate and edges with a brushed, matt metal finish. Formal minimalism down to the last millimetre, housing complex technology inside. Icona Manager is available in flush-mounted, surface-mounted and desk base versions. Icona Manager features a capacitive touch screen (like a modern smartphone ) and Sensitive Touch technology with backlit white buttons. To make Icona manager easier and more intuitive to use, none of the second-level functions are normally visible. To enable them, simply swipe your finger across the control screen.

FLUSH-MOUNTED

WALL-MOUNTER