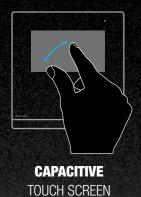

# Icona Manager

Icona Manager features a clean and simple design, without any superfluous details. Gloss surface in transparent, scratch-resistant polycarbonate and edges with a brushed, matt metal finish. Formal minimalism down to the last millimetre, housing complex technology inside. Icona Manager is available in flush-mounted, surface-mounted and desk base versions. Icona Manager features a capacitive touch screen (like a modern smartphone ) and Sensitive Touch technology with backlit white buttons. To make Icona manager easier and more intuitive to use, none of the second-level functions are normally visible. To enable them, simply swipe your finger across the control screen.