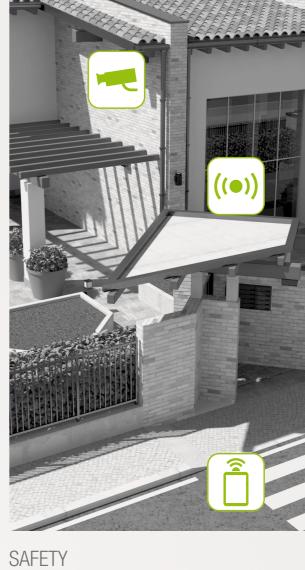

#### Intruder alarm

SimpleSafe, a complete system capable of fulfilling all security requirements with wired systems or via radio.

#### Video surveillance

SimpleCCTV, a comprehensive range of products for video surveillance. Analogue, IP and HD over coaxial cable.