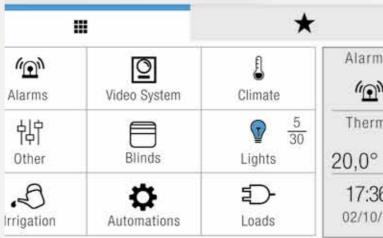

#### MiniTouch

MiniTouch is the compact home automation supervisor, the result of a design developed entirely in Italy. MiniTouch offers simple, intuitive and efficient supervision for the operation of all systems and devices in the home, including heating, load control, automations and alarm systems.

- TOUCH SCREEN DISPLAY
- INTEGRATED PROXIMITY READER, which can be used to activate scenarios with a simple swipe of the key;
- BUILT-IN TEMPERATURE SENSOR, which transforms MiniTouch into a thermostat:
- MAGIC LIGHT INDICATOR, LED system that can be used to display active functions in real time (alarm, cooling or heating) by means of light projected onto the wall.