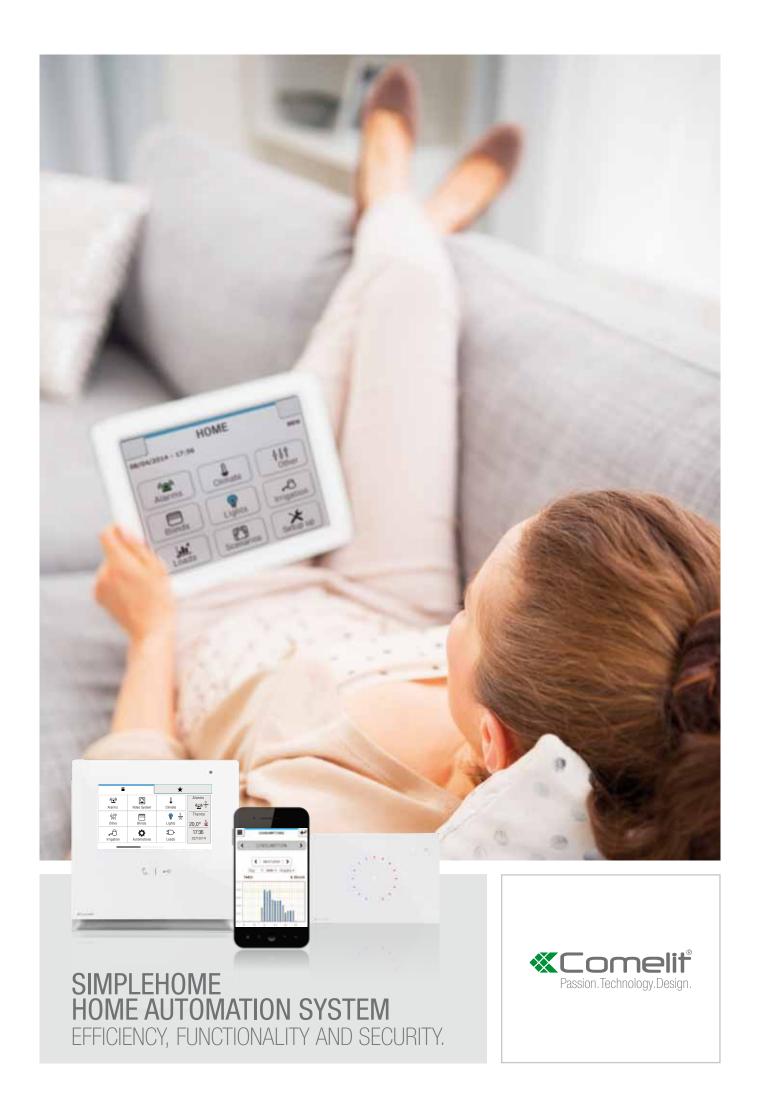

WITH SIMPLEHOME YOU ARE ALWAYS AT HOME, WHEREVER YOU GO.

SIMPLEHOME improves your quality of life, giving you all the wellbeing and security your home can provide. Plus, home automation can help you save up to a third on your energy bills.

Comelit's commitment to research and innovation has given rise to a new way of understanding and managing living environments. The innovative integrated SimpleHome systems by Comelit exceed traditional expectations of home automation: they constitute a formula for intelligence that is easier to apply and more satisfying to use, capable of reconciling function, safety, economy, comfort, good looks, and environmental respect.