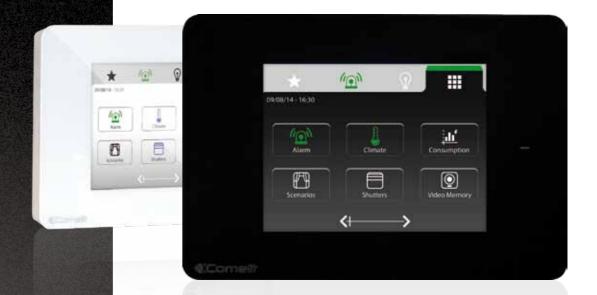

# Planux Manager Lux

Planux Manager has been given an even friendlier and more intuitive user interface, controllable with a single fingertip. Planux Manager can be used to control temperatures, automatically switch off lights and regulate individual fixtures in a programmed and selective manner. This all translates into a significant reduction in electricity consumption, saving up to a third on the normal household bill. Planux Manager offers door entry monitor, alarm keypad, programmable thermostat and home automation system supervisor functions in a single unit, thus dispensing with the need for several devices scattered around the house. Lastly, this one instrument offers constant control of home technology, with programming of all the associated functions. Plus, it is now also available as a Planux Manager LUX version: the same technology combined with a stylish glass surface.

#### MiniTouch

MiniTouch is the compact home automation supervisor, the result of a design developed entirely in Italy. MiniTouch offers simple, intuitive and efficient supervision for the operation of all systems and devices in the home, including heating, load control, automations and alarm systems.