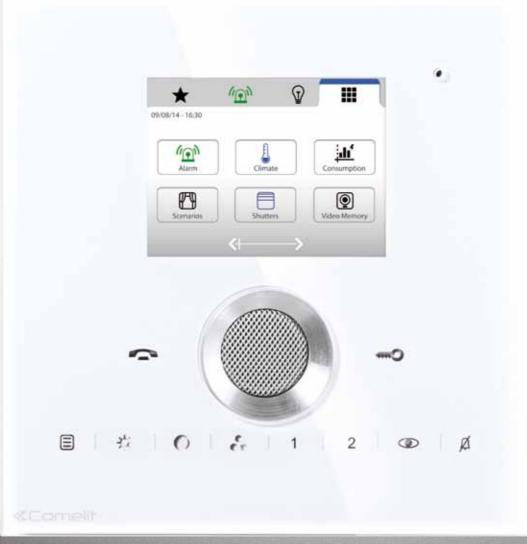

#### MiniTouch

MiniTouch is the compact home automation supervisor, the result of a design developed entirely in Italy. MiniTouch offers simple, intuitive and efficient supervision for the operation of all systems and devices in the home, including heating, load control, automations and alarm systems.

- TOUCH SCREEN DISPLAY
- INTEGRATED PROXIMITY READER, which can be used to activate scenarios with a simple swipe of the key;
- BUILT-IN TEMPERATURE SENSOR, which transforms MiniTouch into a thermostat:
- MAGIC LIGHT INDICATOR, LED system that can be used to display active functions in real time (alarm, cooling or heating) by means of light projected onto the wall.