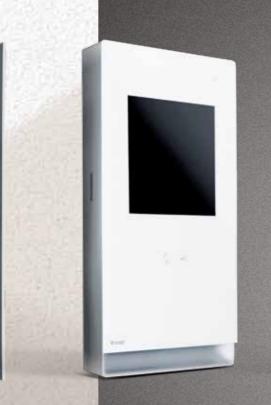

#### MiniTouch

MiniTouch is the compact home automation supervisor, the result of a design developed entirely in Italy. MiniTouch offers simple, intuitive and efficient supervision for the operation of all systems and devices in the home, including heating, load control, automations and alarm systems.

- TOUCH SCREEN DISPLAY
- INTEGRATED PROXIMITY READER, which can be used to activate scenarios with a simple swipe of the key;
- BUILT-IN TEMPERATURE SENSOR, which transforms MiniTouch into a thermostat:
- MAGIC LIGHT INDICATOR, LED system that can be used to display active functions in real time (alarm, cooling or heating) by means of light projected onto the wall.