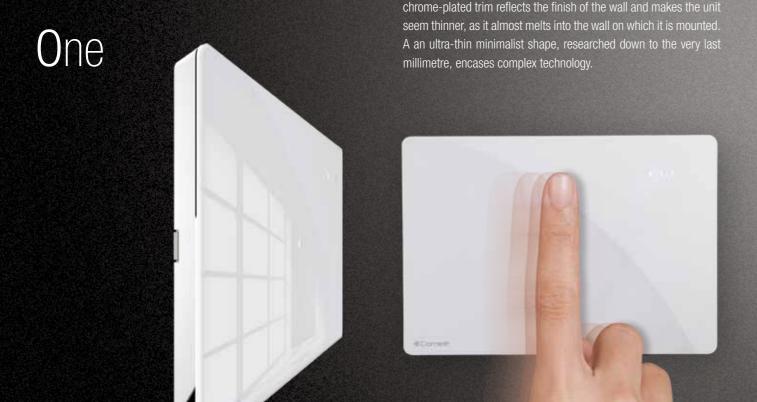

One is the device revolutionising the world of home automation

management. Patent Pending. Single touch-sensitive point of

control with a multi-page system manages lights, climate control,

automations and scenarios. Minimal design with various colour

finishes. Its shiny surface is made using transparent scratch-

resistant polycarbonate. Sleek shape with smooth corners. The

With Serial Bridge, which does not require any software or application installation, you can access your own system via a WEB page and control lights, open or close curtains, activate or deactivate the climate control system, activate scenarios, check the status of the intruder alarm system, view the power consumption of your home and send any necessary commands, etc....