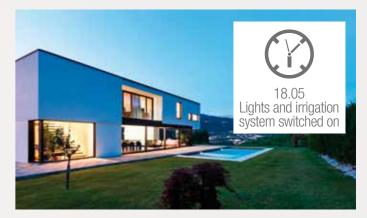

# The scheduled scenario. Indulgent relaxation, as you save every day.

When programming becomes a pleasant part of your everyday routine. The system saves commands and functions according to the timescales set by the user and activates them automatically, day after day. For example: every morning at 7:15 the open curtains are opened and the rooms reach the ideal temperature, at 10:30 the sun awnings are lowered, at 18:00 the irrigation system is activated and at 22:00 the garden lights are switched on, the alarm is enabled, the sun awnings are retracted and the rolling shutters are closed, then at 24:00 the washing machine starts in order to save time and money.