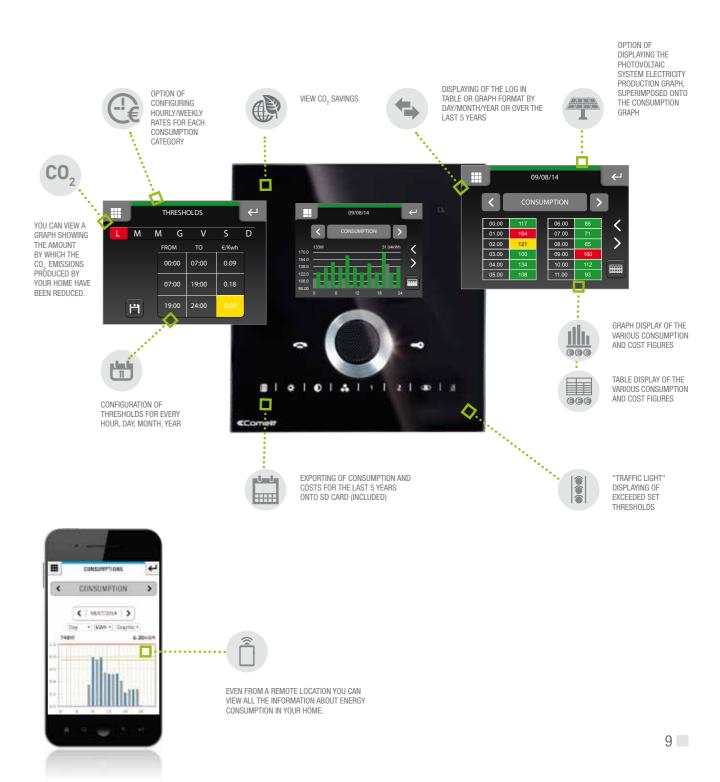

Thanks to the evolution of Comelit home automation, it is now possible to keep electrical loads under control, monitor and control consumption and choose where and how to optimise the various home automation functions. Keeping the temperature under control and automatically managing climate control means significant savings can be made as you enjoy customised room-by-room wellbeing. Comelit home automation create the ideal climate in every room of the house. With Comelit home automation, you can monitor consumption of gas, water, heating energy, electricity at individual outlets, energy produced by the photovoltaic system, etc..