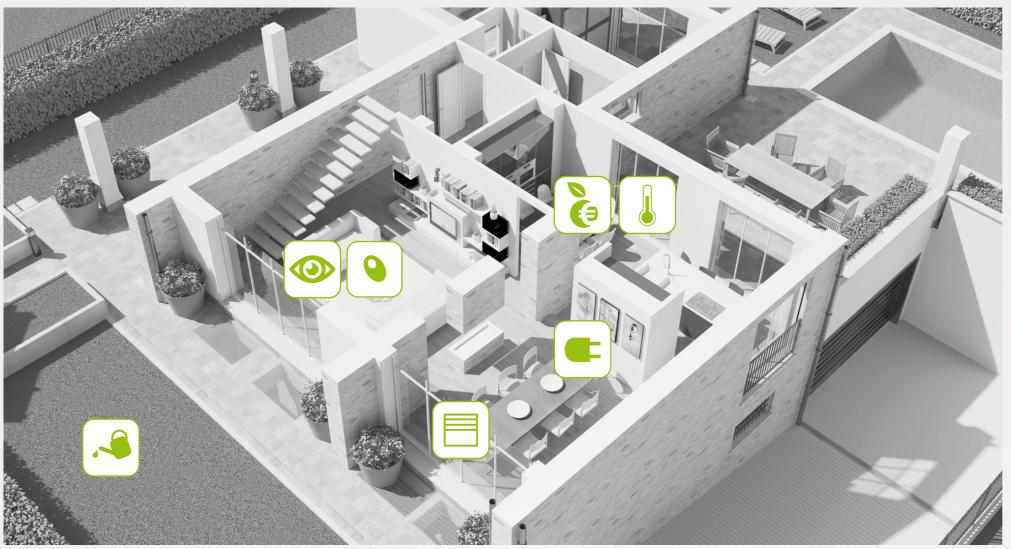

WITH SIMPLEHOME YOU ARE ALWAYS AT HOME, WHEREVER YOU GO.

SIMPLEHOME improves your quality of life, giving you all the wellbeing and security your home can provide. Plus, home automation can help you save up to a third on your energy bills.

# SimpleHome functions

COMFORT, ECONOMY, SUSTAINABILITY

LIGHTING MANAGEMENT

INTRUDER ALARM

CCTV

SYSTEM MANAGERS

Thanks to the evolution of Comelit home automation, it is now possible to keep electrical loads under control, monitor and control consumption and choose where and how to optimise the various home automation functions. Keeping the temperature under control and automatically managing climate control means significant savings can be made as you enjoy customised room-by-room wellbeing. Comelit home automation create the ideal climate in every room of the house. With Comelit home automation, you can monitor consumption of gas, water, heating energy, electricity at individual outlets, energy produced by the photovoltaic system, etc..

- 3D graphical maps: viewing and management of 3D graphical maps with gestures for rotation, zoom, pan. Possibile to obtain an instant view of the house
- Option to filter the points on the map by function (lights, climate, alarm) or by environment (with zoom or with pre-set display)
- Management of all the functions of the Comelit integrated system
- HomeAutomation (Lights, Irrigation, Rolling shutters, Automations, Climate and humidity, Load management, Consumption management)
- Safe (Display status of the whole system on the 3D map, area display status, video recording in case of alarm, event memory, notifications)
- Video (Comelit ViP protocol communication, display of internal and external units on the 3D map, intercom audio/video function (available on MaxiManager), video memory service function, missed call notification)
- CCTV (live display of IP cameras, management of PTZ cameras, search and display of recordings)
- Scenarios (option to start a scenario instantly or at a specified time)
- Notifications: system complete with notifications for iOS and Android settable on events of different systems
- Display reminder, events and notifications on the home screen.