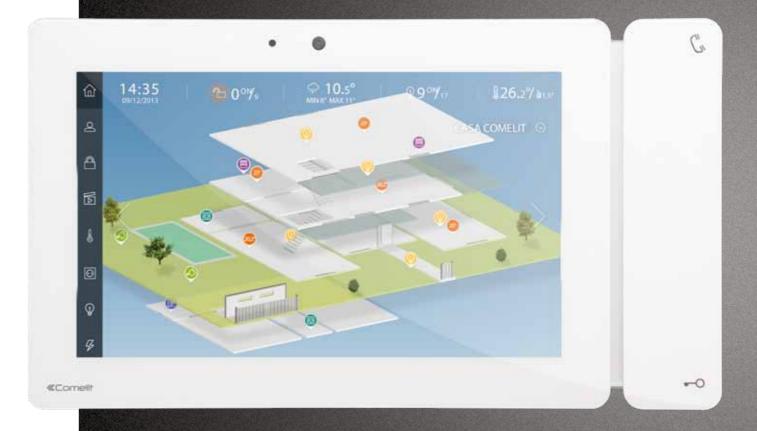

# Maxi Manager

- 7" Capacitive touch screen
- Keys for video entry functions or scenarios
- Programmable RGB LED
- Communication with systems (Home, Safe, Video, CCTV) via LAN
- RFID reader for activation of scenarios
- Front camera for intercom calls or environment monitoring

#### SUPER APP: application for MaxiManager, iOS and Android devices

App for the management of the Comelit integrated system preinstalled on MaxiManager or available for download on Android and iOS systems.

- 3D graphical maps: viewing and management of 3D graphical maps with gestures for rotation, zoom, pan. Possibile to obtain an instant view of the house
- Option to filter the points on the map by function (lights, climate, alarm) or by environment (with zoom or with pre-set display)
- Management of all the functions of the Comelit integrated system
- HomeAutomation (Lights, Irrigation, Rolling shutters, Automations, Climate and humidity, Load management, Consumption management)
- Safe (Display status of the whole system on the 3D map, area display status, video recording in case of alarm, event memory, notifications)
- Video (Comelit ViP protocol communication, display of internal and external units on the 3D map, intercom audio/video function (available on MaxiManager), video memory service function, missed call notification)
- CCTV (live display of IP cameras, management of PTZ cameras, search and display of recordings)
- Scenarios (option to start a scenario instantly or at a specified time)
- Notifications: system complete with notifications for iOS and Android settable on events of different systems
- Display reminder, events and notifications on the home screen.