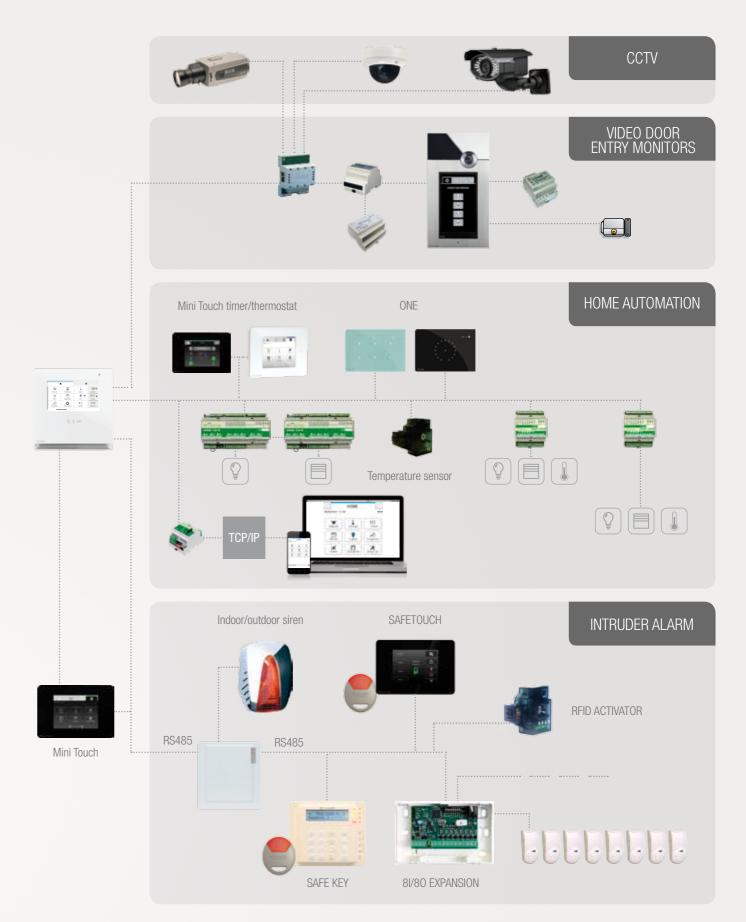

#### System integration

The technological evolution championed by Comelit in recent years has broken down the barriers between the various systems used to adjust and manage different functions within home and work environments.

#### Video door entry monitors

SimpleVideo: 2-wire and digital IP systems, the best technical solution for responding to all application requirements.

#### Intruder alarm

SimpleSafe, a complete system capable of fulfilling all security requirements with wired systems or via radio.

#### Video surveillance

SimpleCCTV, a comprehensive range of products for video surveillance. Analogue, IP and HD over coaxial cable.

#### Home automation

SimpleHome, home automation system offering full control of your own space for optimum comfort and security.

#### Access control

SimpleKey, Basic or Advanced access control system featuring Mifare technology.

Alarm

(D)

Therm

17:36

02/10/

Monitoring consumption and reducing energy bills.