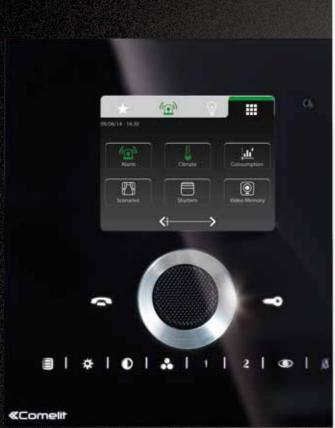

# HOME 08/04/2014 - 17:56 88W Alarr HOME 08/04/2014 - 17:56 88W Blint Alarms Climate Other Lights Lights Load Scenario Cornelif Cornelif