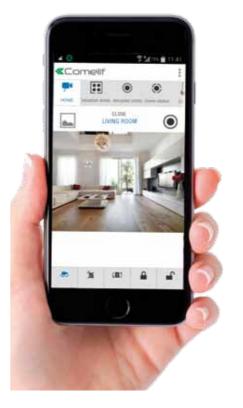

# Serial Bridge

Serial Bridge is the SimpleHome home automation supervisor used to manage your system wherever you are, directly from a smartphone, tablet or PC. When you are in a rush, you might forget to switch off a light, to activate the intruder alarm system or to lower the temperature on the thermostat, etc....

finishes. Its shiny surface is made using transparent scratch-

resistant polycarbonate. Sleek shape with smooth corners. The

With Serial Bridge, which does not require any software or application installation, you can access your own system via a WEB page and control lights, open or close curtains, activate or deactivate the climate control system, activate scenarios, check the status of the intruder alarm system, view the power consumption of your home and send any necessary commands, etc....